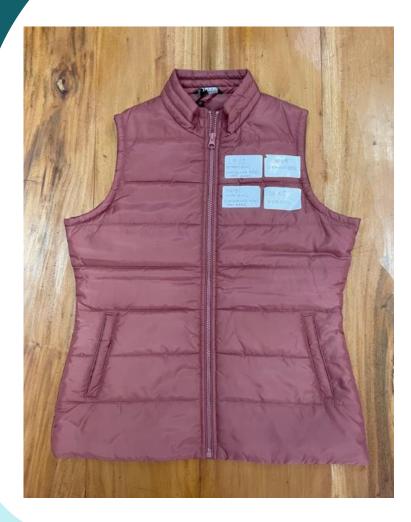

#### Knitwear

Lia Cardigan, Crop Cardigan, Hopper Cardigan, Cropped Jumper, High neck jumper, Vest