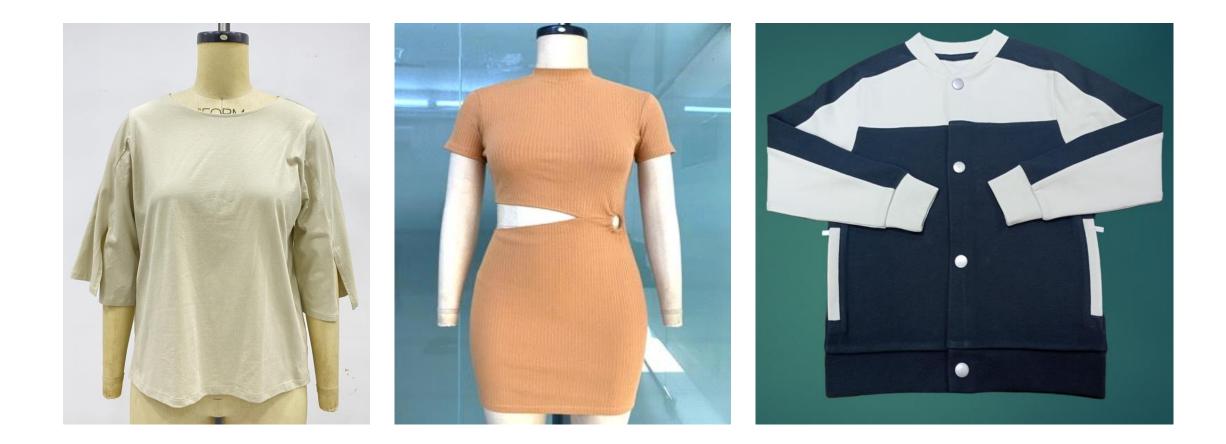

#### Knit

T-Shirt, Polo Shirt, Ladies Tops, Sweatshirts, Hoodies, Fleece Jackets, Nightwear Sets, Ladies Leggings, Joggers, Men's & Ladies Activewear & Lingerie.

#### Knitwear

Lia Cardigan, Crop Cardigan, Hopper Cardigan, Cropped Jumper, High neck jumper, Vest