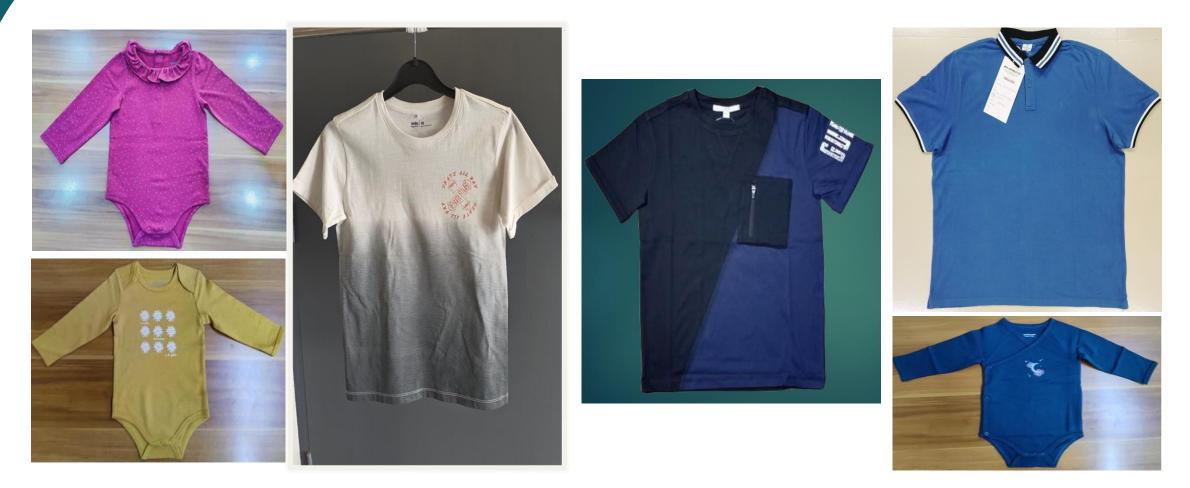

#### Knit

T-Shirt, Polo Shirt, Ladies Tops, Sweatshirts, Hoodies, Fleece Jackets, Nightwear Sets, Ladies Leggings, Joggers, Men's & Ladies Activewear & Lingerie.

#### Outerwear

Soft Shell Jackets, Fleece Jacket, Nylon Jacket, Fake down jacket, Workwear / Prowear in Twill, Canvas, & Cordova Fabrics

Fabric description: 100 % Cotton Single Jersey, RIB, Pique 100% cotton, CVC 60/40, Interlock, Cotton Elastane, GSM 160 to 220.

Fabric description: 100 % Cotton Single Jersey, RIB, Pique 100% cotton, CVC 60/40, Interlock, Cotton Elastane, GSM 160 to 220.

Fabrication: SJ 100% cotton, Fleece 60% Cotton, 40% Poly, 100% cotton terry, GSM 280

Fabrication: 95% Cotton, 5% Elastane ,Rib 2X2, 5X3 RIB, velvet fabric

Embellishment: Rubber Print + Wash, Gel Print, Tie & Dye

Fabrication: 95% Cotton, 5% Elastane, RIB 1X1, GSM 220 & 200

Fabrication & Embellishment : Single Jersey, Pique, 95% Cotton, 5% Elastane , Reactive AOP