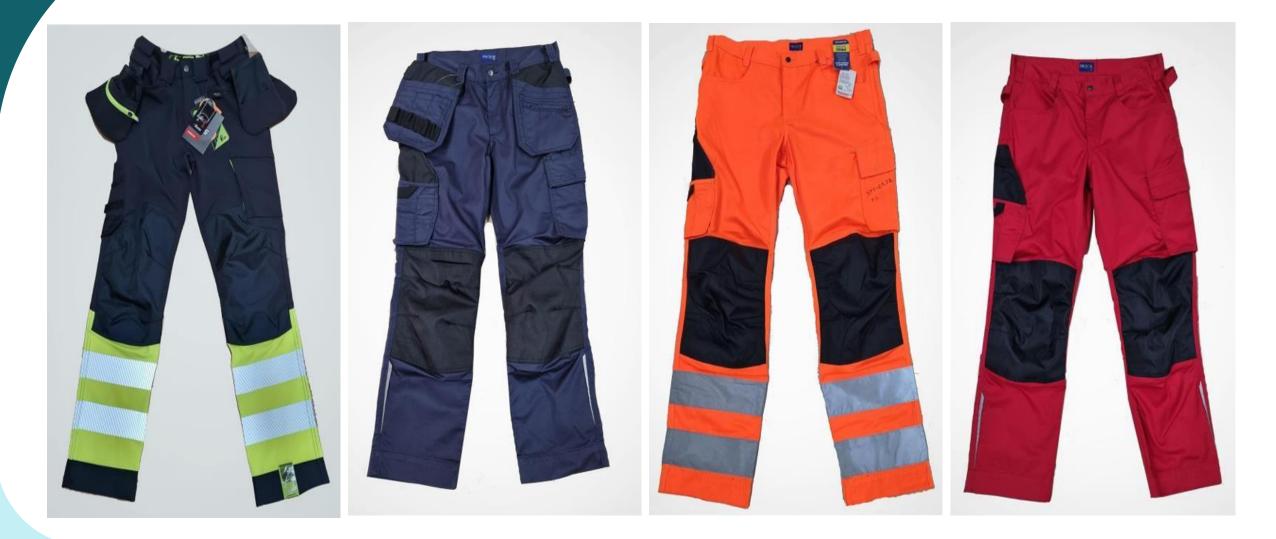

#### Outerwear

Soft Shell Jackets, Fleece Jacket, Nylon Jacket, Fake down jacket, Workwear / Prowear in Twill, Canvas, & Cordova Fabrics

Fabric description: 100 % Cotton Single Jersey, RIB, Pique 100% cotton, CVC 60/40, Interlock, Cotton Elastane, GSM 160 to 220.