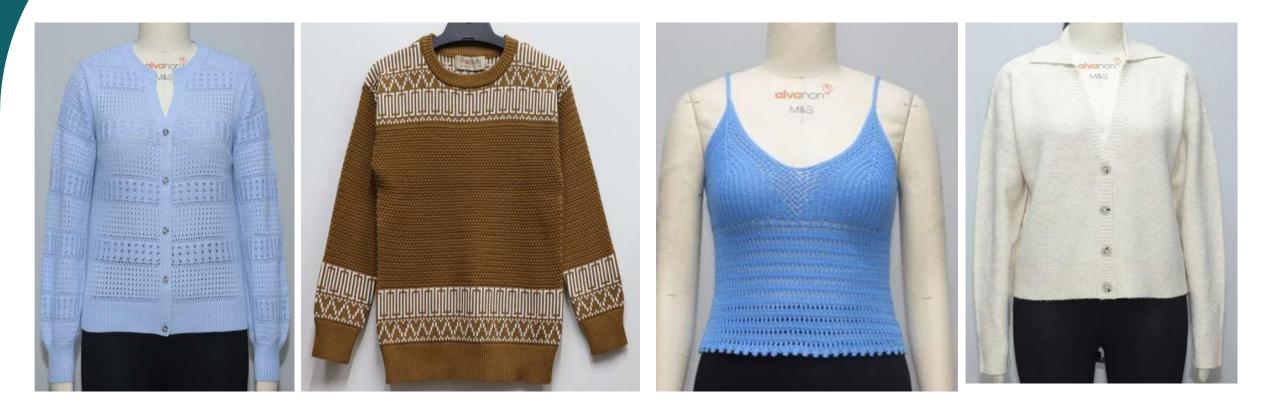

#### Knitwear

Lia Cardigan, Crop Cardigan, Hopper Cardigan, Cropped Jumper, High neck jumper, Vest