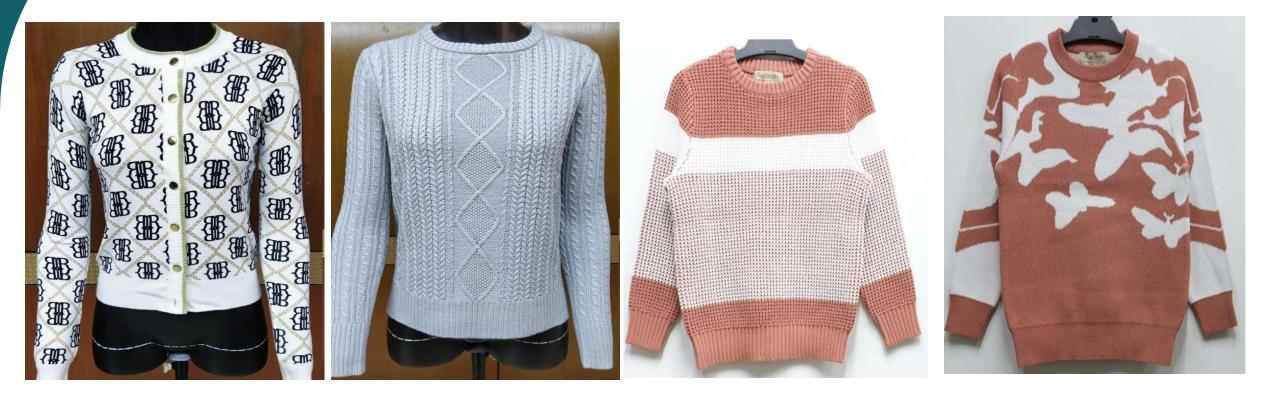

#### Knitwear

Lia Cardigan, Crop Cardigan, Hopper Cardigan, Cropped Jumper, High neck jumper, Vest