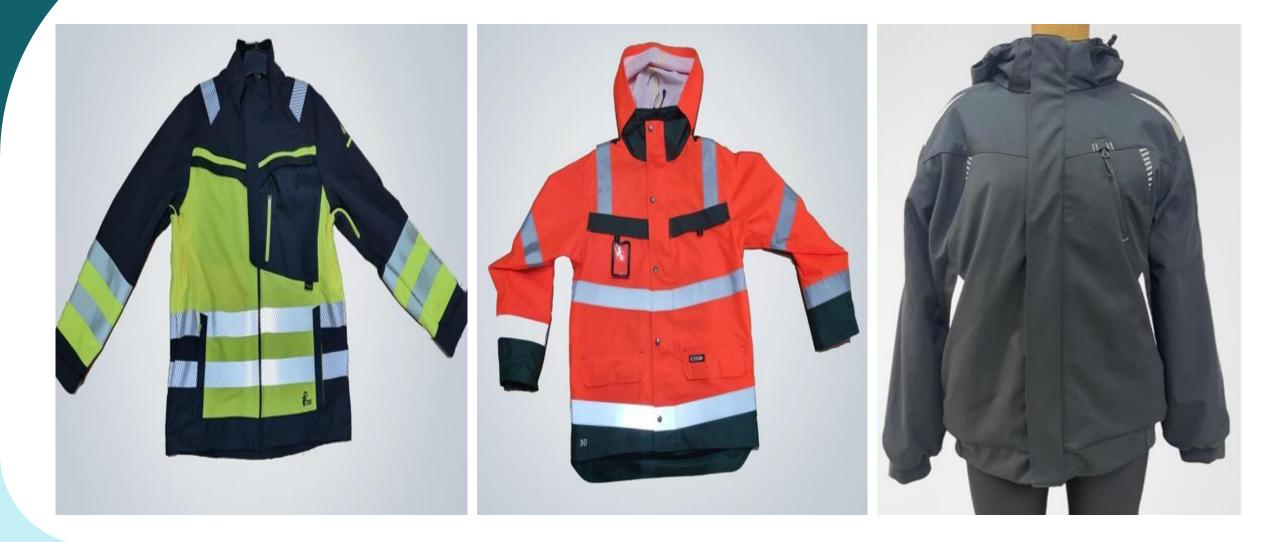

#### Outerwear

Soft Shell Jackets, Fleece Jacket, Nylon Jacket, Fake down jacket, Workwear / Prowear in Twill, Canvas, & Cordova Fabrics

Fabric description: 100 % Cotton Single Jersey, RIB, Pique 100% cotton, CVC 60/40, Interlock, Cotton Elastane, GSM 160 to 220.