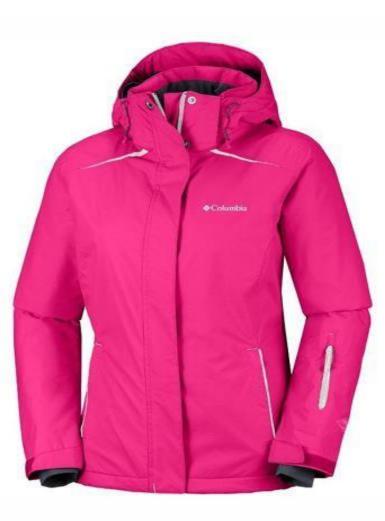

#### Outerwear

Soft Shell Jackets, Fleece Jacket, Nylon Jacket, Fake down jacket, Workwear / Prowear in Twill, Canvas, & Cordova Fabrics

Fabric description: 100 % Cotton Single Jersey, RIB, Pique 100% cotton, CVC 60/40, Interlock, Cotton Elastane, GSM 160 to 220.