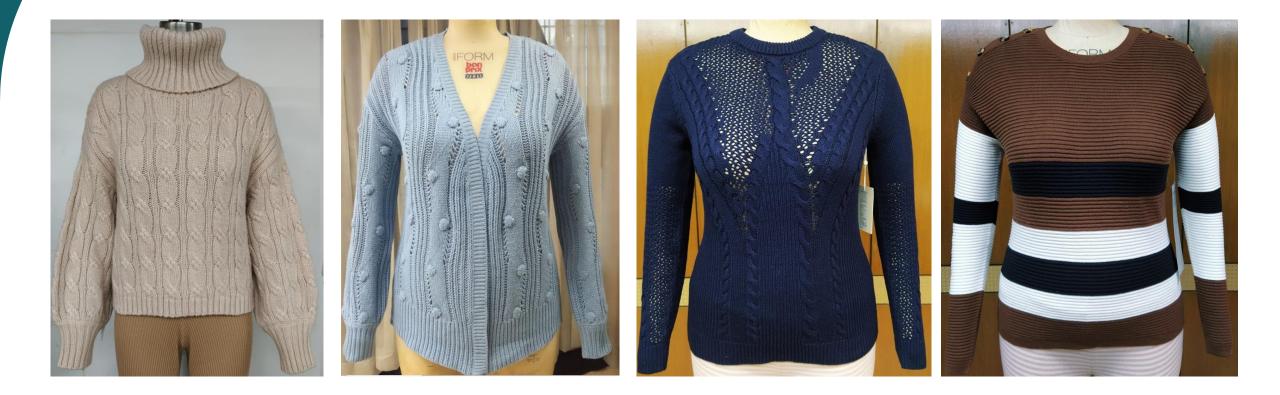

#### Knitwear

Lia Cardigan, Crop Cardigan, Hopper Cardigan, Cropped Jumper, High neck jumper, Vest