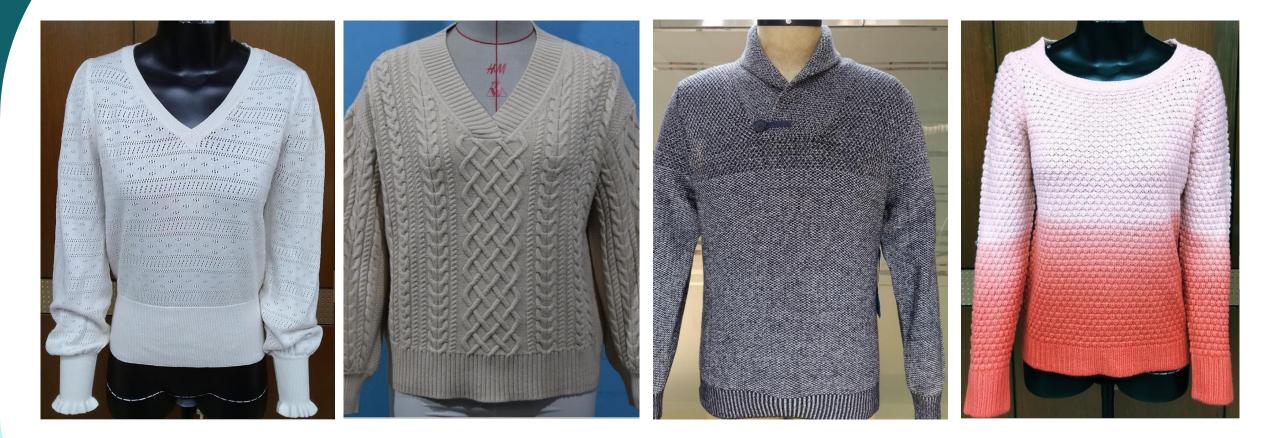

#### Knitwear

Lia Cardigan, Crop Cardigan, Hopper Cardigan, Cropped Jumper, High neck jumper, Vest