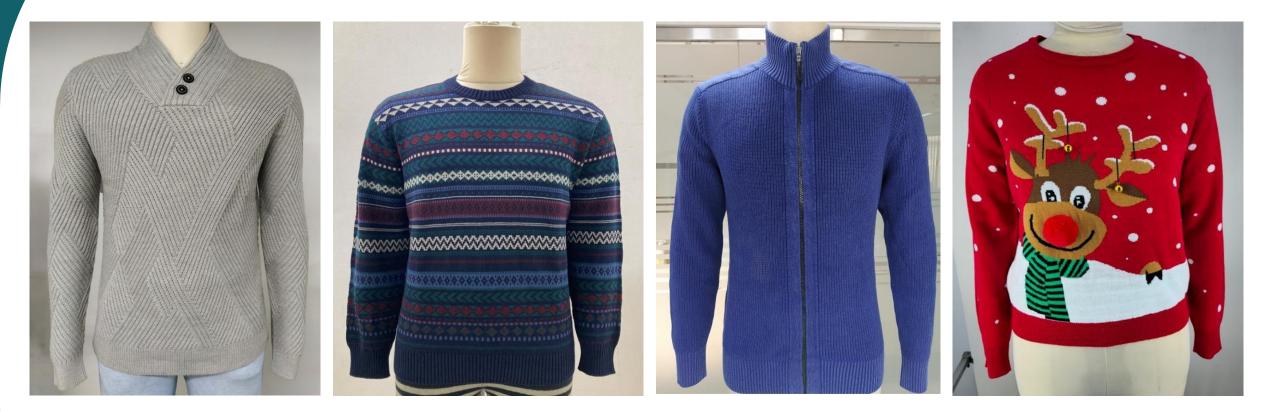

#### Knitwear

Lia Cardigan, Crop Cardigan, Hopper Cardigan, Cropped Jumper, High neck jumper, Vest