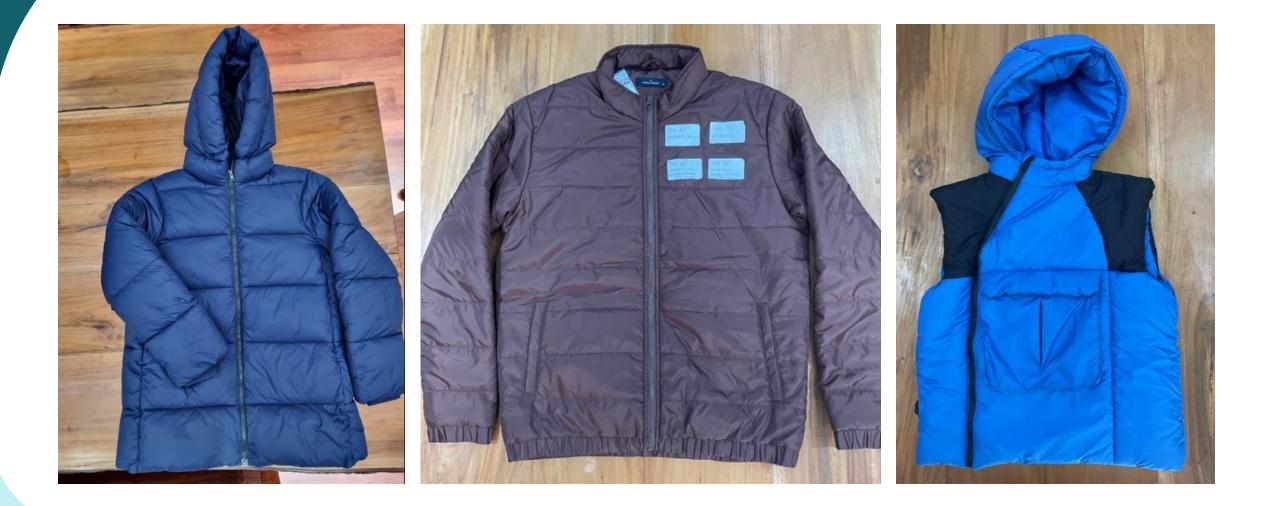

#### Outerwear

Soft Shell Jackets, Fleece Jacket, Nylon Jacket, Fake down jacket, Workwear / Prowear in Twill, Canvas, & Cordova Fabrics

Fabric description: 100 % Cotton Single Jersey, RIB, Pique 100% cotton, CVC 60/40, Interlock, Cotton Elastane, GSM 160 to 220.