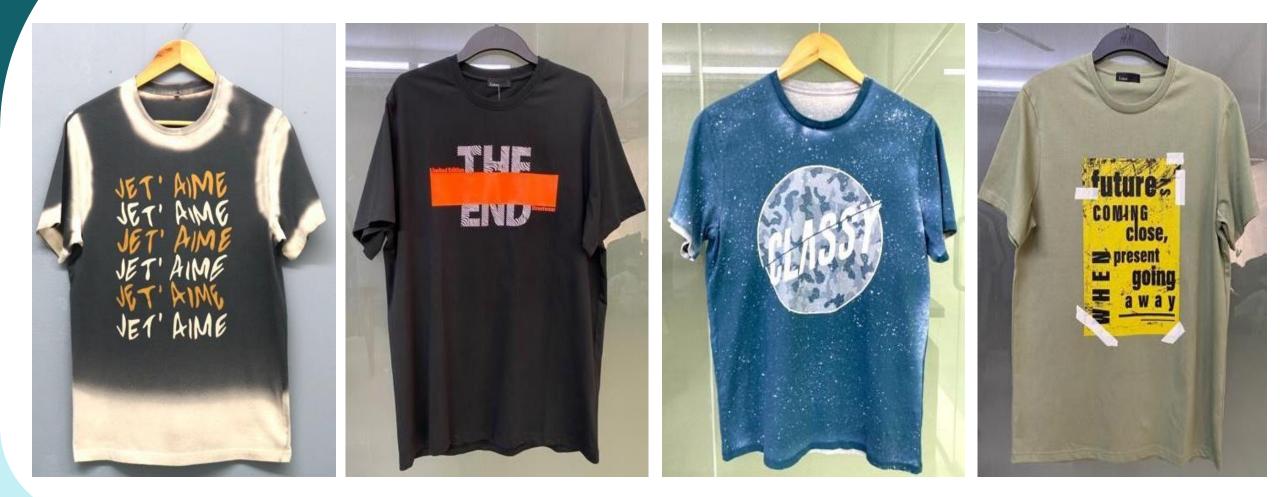

#### Knit

T-Shirt, Polo Shirt, Ladies Tops, Sweatshirts, Hoodies, Fleece Jackets, Nightwear Sets, Ladies Leggings, Joggers, Men's & Ladies Activewear & Lingerie.