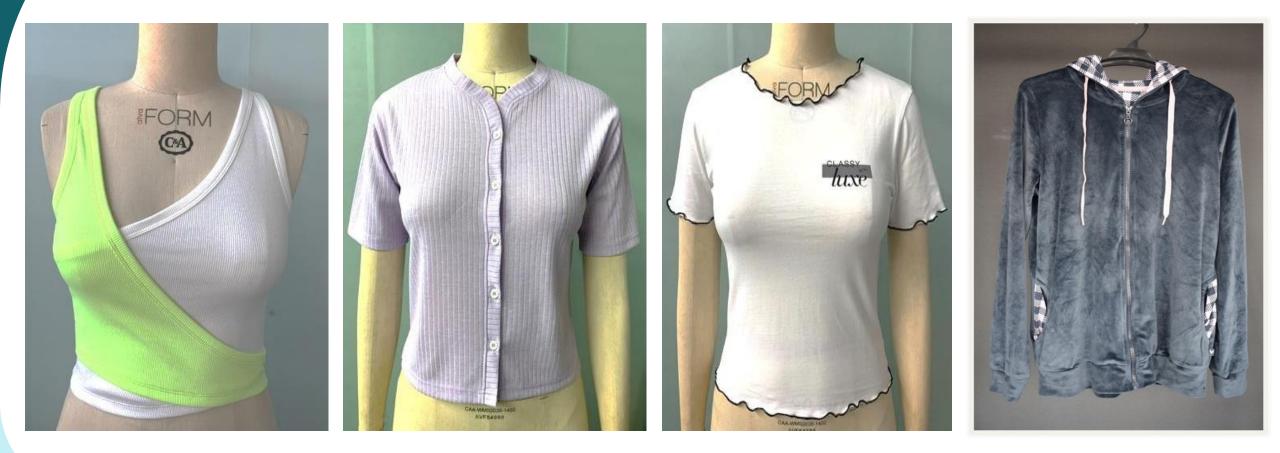

#### Knit

T-Shirt, Polo Shirt, Ladies Tops, Sweatshirts, Hoodies, Fleece Jackets, Nightwear Sets, Ladies Leggings, Joggers, Men's & Ladies Activewear & Lingerie.

#### Knitwear

Lia Cardigan, Crop Cardigan, Hopper Cardigan, Cropped Jumper, High neck jumper, Vest