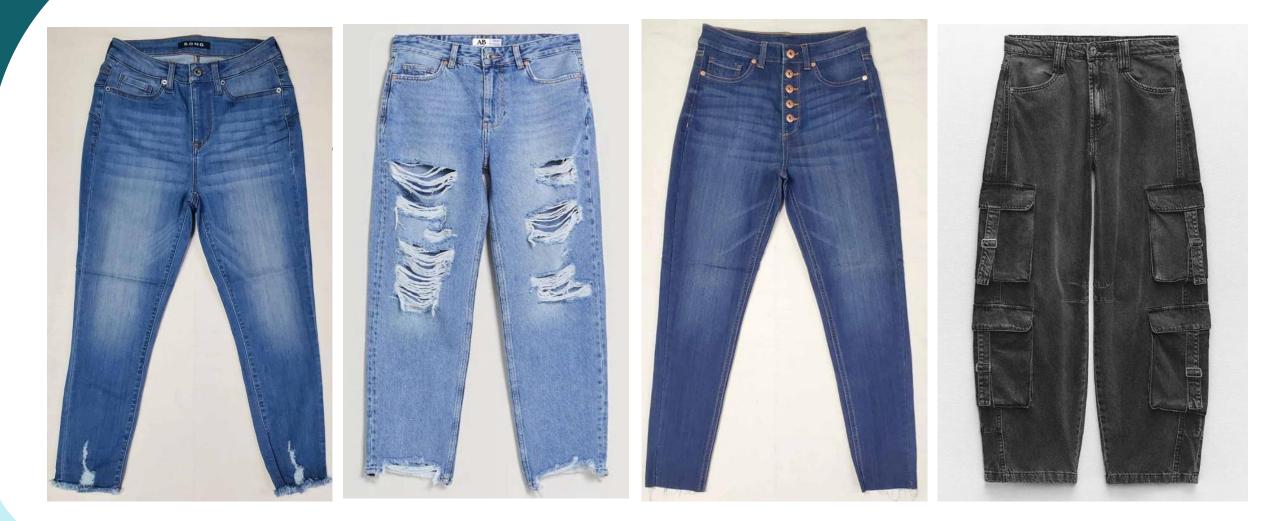

#### Woven

Denim& Non-denim Pant, Twill Pant, Shirts, Cargo Pant, Cargo Shorts, Chino, Dockers