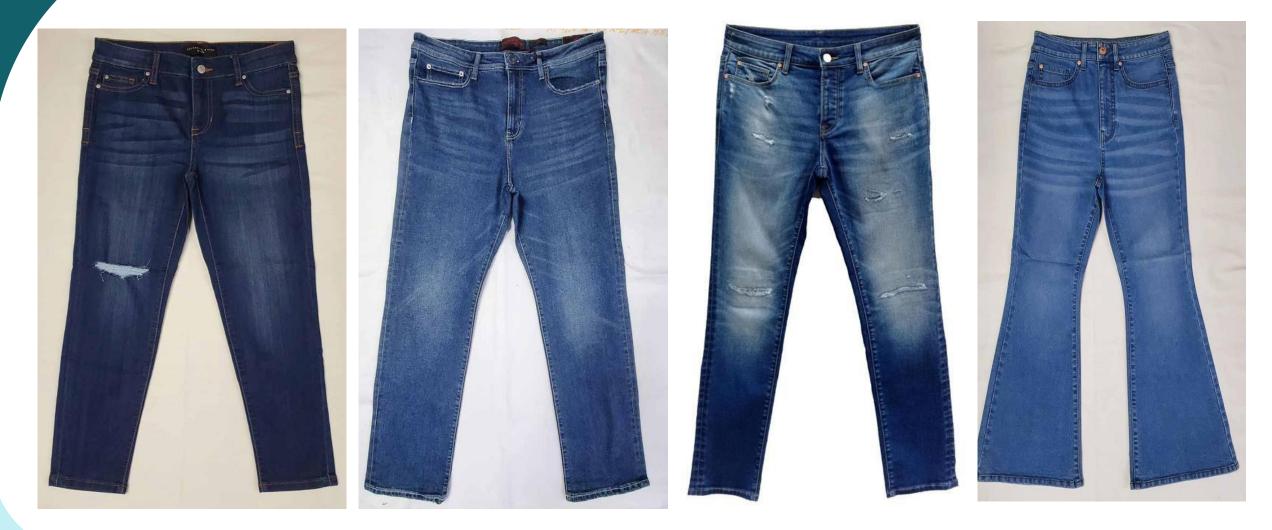

#### Woven

Denim& Non-denim Pant, Twill Pant, Shirts, Cargo Pant, Cargo Shorts, Chino, Dockers