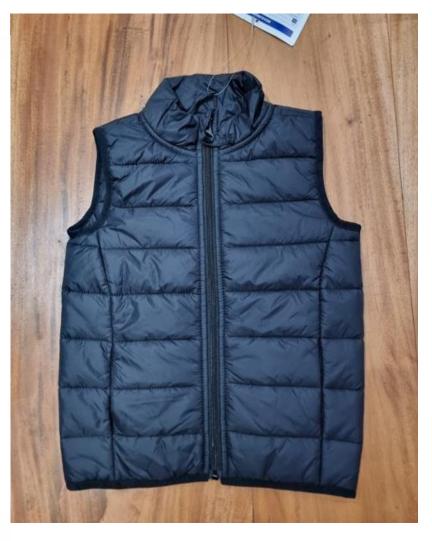

#### Knitwear

Lia Cardigan, Crop Cardigan, Hopper Cardigan, Cropped Jumper, High neck jumper, Vest