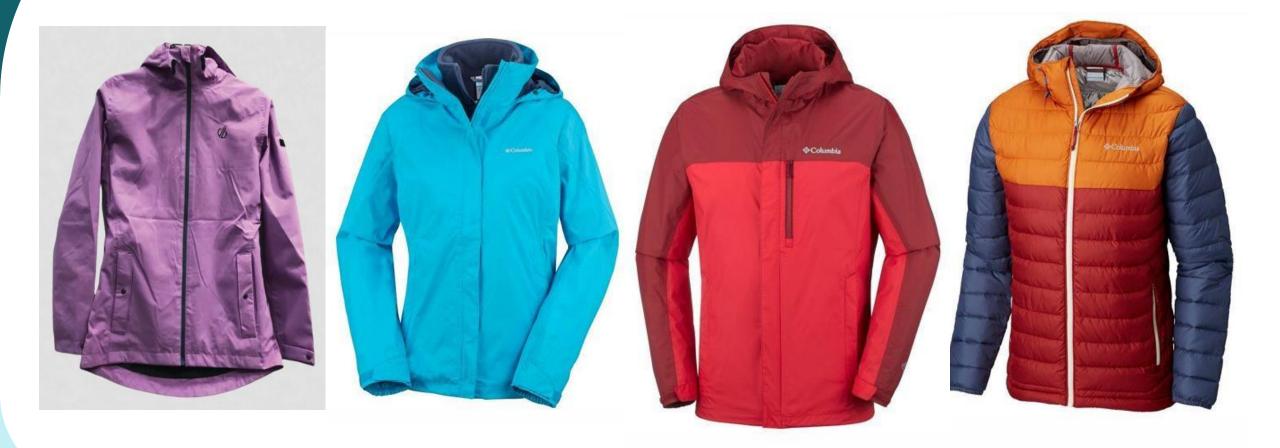

#### Outerwear

Soft Shell Jackets, Fleece Jacket, Nylon Jacket, Fake down jacket, Workwear / Prowear in Twill, Canvas, & Cordova Fabrics

Fabric description: 100 % Cotton Single Jersey, RIB, Pique 100% cotton, CVC 60/40, Interlock, Cotton Elastane, GSM 160 to 220.