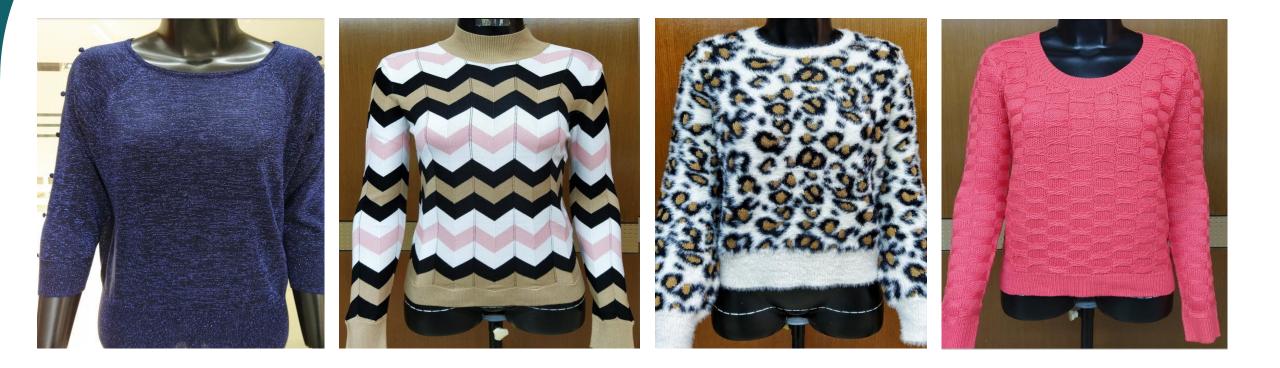

#### Knitwear

Lia Cardigan, Crop Cardigan, Hopper Cardigan, Cropped Jumper, High neck jumper, Vest